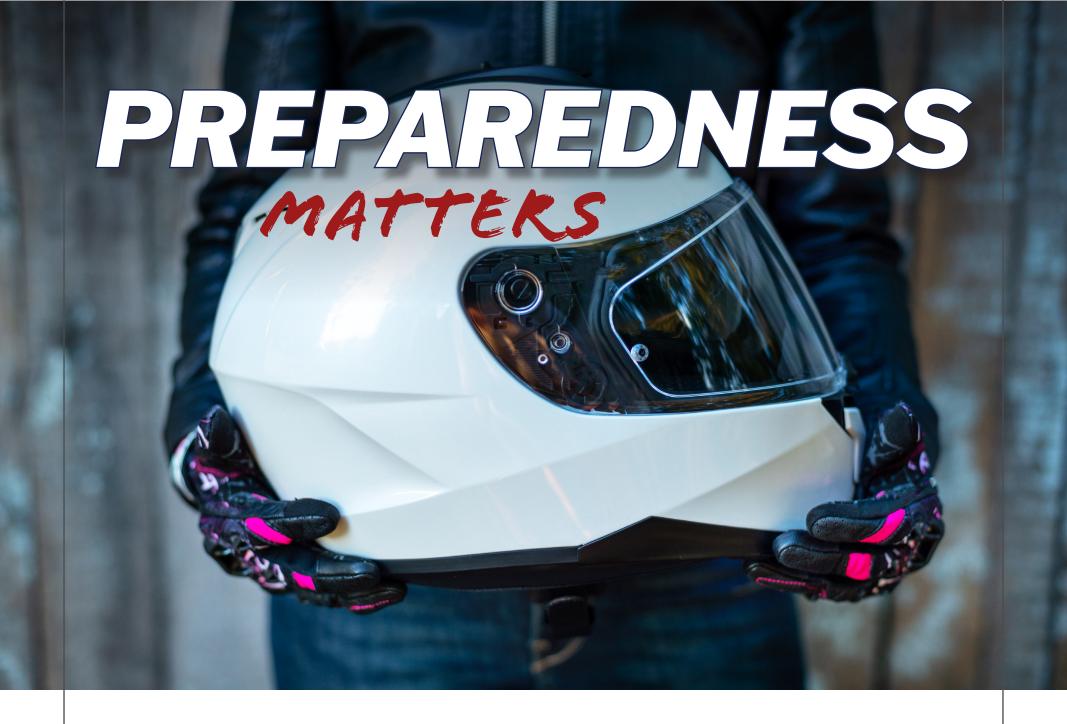

#### REPAREDNESS MATTEKS

- Equip yourself with safety gear.
- Complete a motorcycle safety course to improve your riding abilities.
- Familiarize yourself with motorcycle rules and regulations.